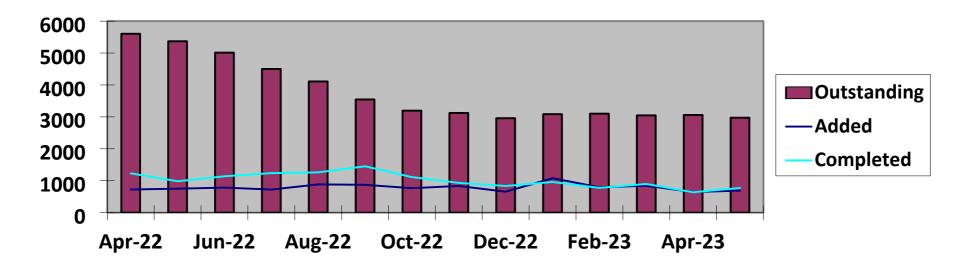

#### **Case levels**

Number of outstanding cases

The Backlog Project tracing tasks have been removed as they do not represent work to be completed.